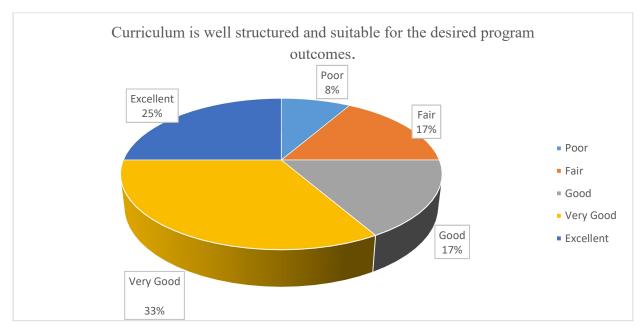

| Response                                                                     | Poor | Fair | Goo<br>d | Very Good | Excellent |
|------------------------------------------------------------------------------|------|------|----------|-----------|-----------|
| Curriculum is well structured and suitable for the desired program outcomes. | 2    | 4    | 4        | 8         | 6         |