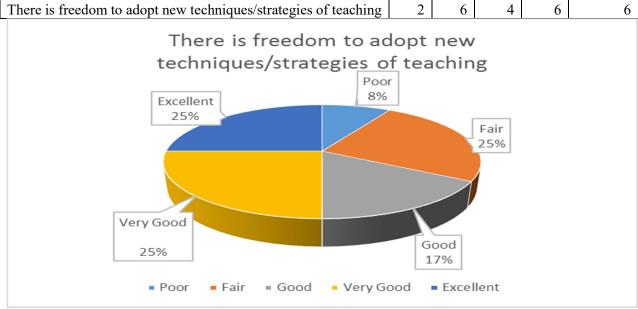

|                                                                 |      |      |      | Very |           |
|-----------------------------------------------------------------|------|------|------|------|-----------|
| Response                                                        | Poor | Fair | Good | Good | Excellent |
| There is freedom to adopt new techniques/strategies of teaching | 2    | 6    | 4    | 6    | 6         |