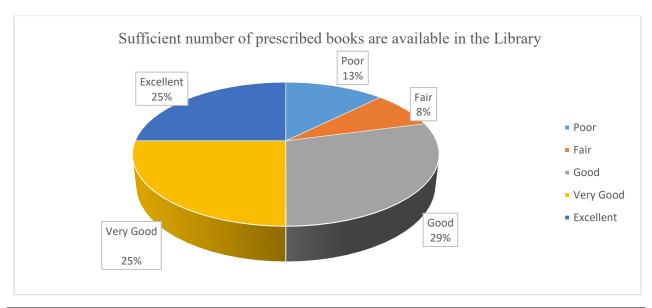

| Response                                                   | Poo<br>r | Fai<br>r | Goo<br>d | Very<br>Goo<br>d | Excellen t |
|------------------------------------------------------------|----------|----------|----------|------------------|------------|
| Sufficient number of prescribed books are available in the |          |          |          |                  |            |
| Library                                                    | 3        | 2        | 7        | 6                | 6          |