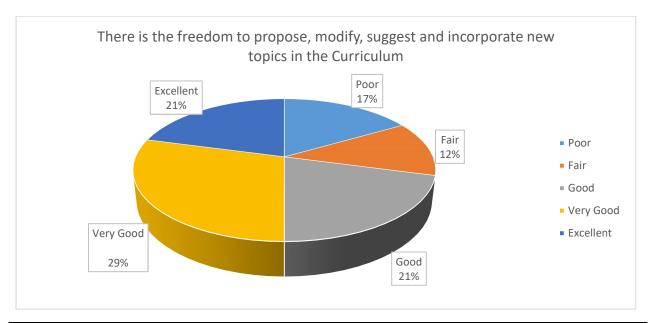

|                                                                      |    |    |    | Ver |        |
|----------------------------------------------------------------------|----|----|----|-----|--------|
|                                                                      |    |    |    | у   |        |
|                                                                      | Po | Fa | Go | Go  | Excell |
| Response                                                             | or | ir | od | od  | ent    |
| There is the freedom to propose, modify, suggest and incorporate new |    |    |    |     |        |
| topics in the Curriculum                                             | 4  | 3  | 5  | 7   | 5      |