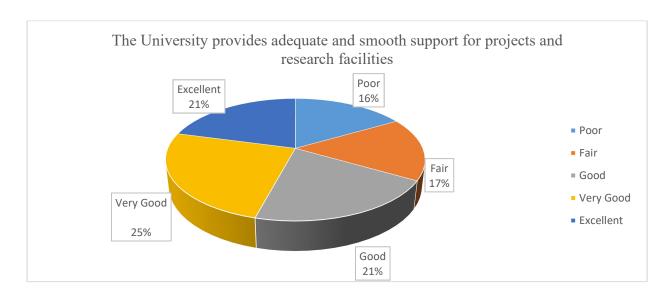

| Response                                            | Poor | Fai<br>r | Go<br>od | Very Good | Excellent |
|-----------------------------------------------------|------|----------|----------|-----------|-----------|
| The University provides adequate and smooth support | 4    | 4        | _        | (         | 5         |
| for projects and research facilities                | 4    | 4        | 5        | 6         | 2         |