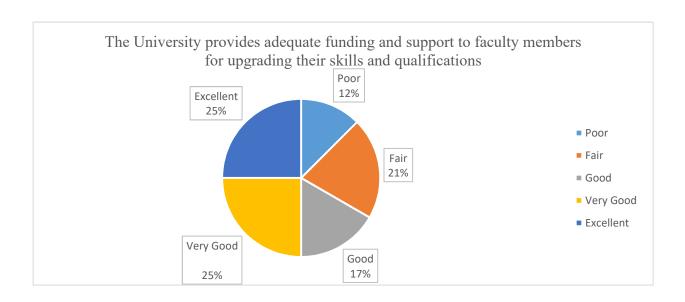

| Response                                                                                               |      |      |      |           |           |
|--------------------------------------------------------------------------------------------------------|------|------|------|-----------|-----------|
|                                                                                                        | Poor | Fair | Good | Very Good | Excellent |
| The University provides adequate funding and support to faculty members for upgrading their skills and |      |      |      |           |           |
| qualifications                                                                                         | 3    | 5    | 4    | 6         | 6         |