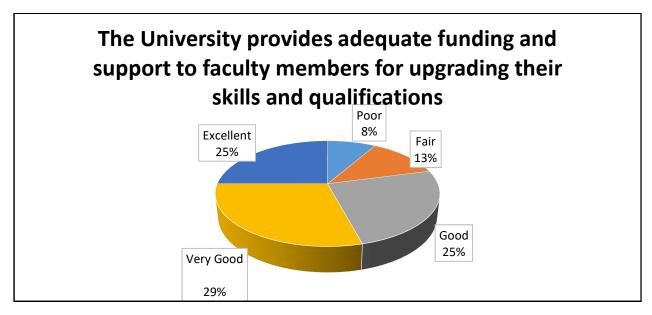

| Response                                                                                                              | Poor | Fair | Good | Very Good | Excellent |
|-----------------------------------------------------------------------------------------------------------------------|------|------|------|-----------|-----------|
| The University provides adequate funding and support to faculty members for upgrading their skills and qualifications | 2    | 3    | 6    | 7         | 6         |