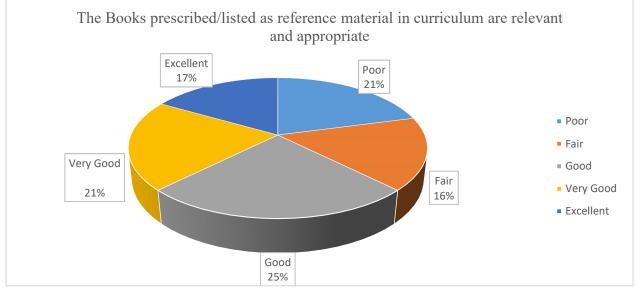

|                                                                     |    |    |    | Ver |        |
|---------------------------------------------------------------------|----|----|----|-----|--------|
|                                                                     |    |    |    | у   |        |
|                                                                     | Po | Fa | Go | Go  | Excell |
| Response                                                            | or | ir | od | od  | ent    |
| The Books prescribed/listed as reference material in curriculum are |    |    |    |     |        |
| relevant and appropriate                                            | 5  | 4  | 6  | 5   | 4      |