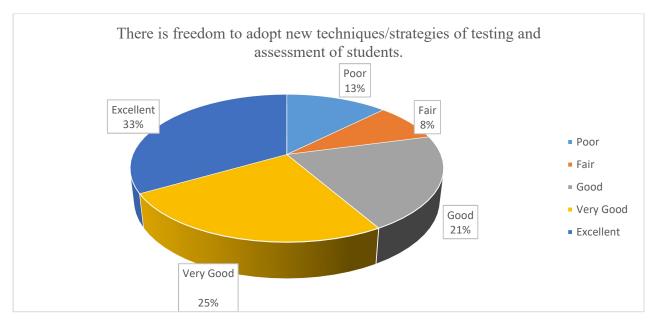

| Response                                               | Poor | Fair | Good | Very<br>Good | Excellent |
|--------------------------------------------------------|------|------|------|--------------|-----------|
| There is freedom to adopt new techniques/strategies of | •    |      |      |              |           |
| testing and assessment of students.                    | 3    | 2    | 5    | 6            | 8         |