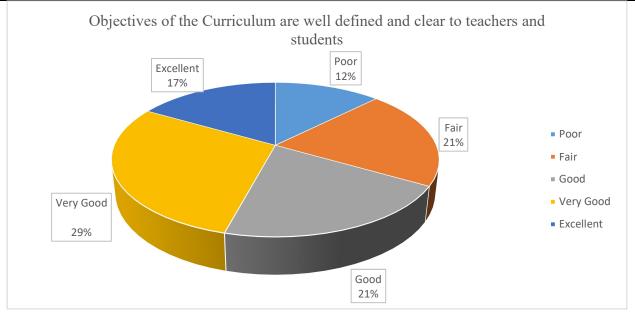

|                                                                     |     |     |     | Ver |         |
|---------------------------------------------------------------------|-----|-----|-----|-----|---------|
|                                                                     | _   |     |     | У   |         |
|                                                                     | Poo | Fai | Goo | Goo | Excelle |
| Response                                                            | r   | r   | d   | d   | nt      |
| Objectives of the Curriculum are well defined and clear to teachers |     |     |     |     |         |
| and students                                                        | 3   | 5   | 5   | 7   | 4       |