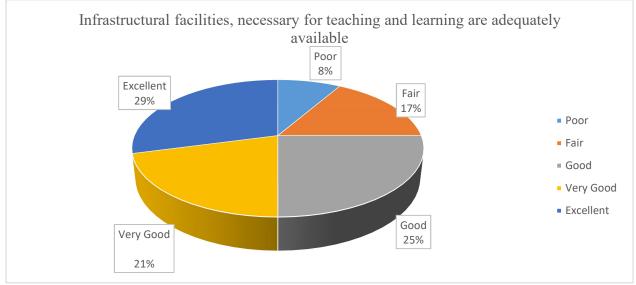

|                                                                 | Poo |      |      | Very | Excelle |
|-----------------------------------------------------------------|-----|------|------|------|---------|
| Response                                                        | r   | Fair | Good | Good | nt      |
| Infrastructural facilities, necessary for teaching and learning |     |      |      |      |         |
| are adequately available                                        | 2   | 4    | 6    | 5    | 7       |