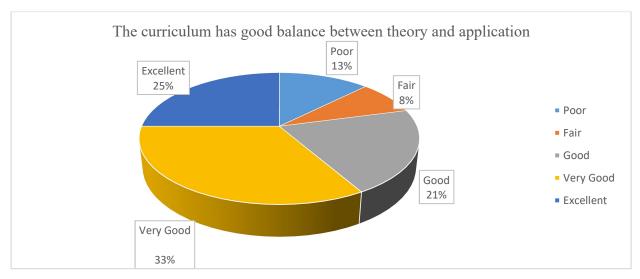

| Response                                           | Poo<br>r | Fai<br>r | Goo<br>d | Very<br>Goo<br>d | Excellen t |
|----------------------------------------------------|----------|----------|----------|------------------|------------|
| The curriculum has good balance between theory and |          |          |          |                  |            |
| application                                        | 3        | 2        | 5        | 8                | 6          |