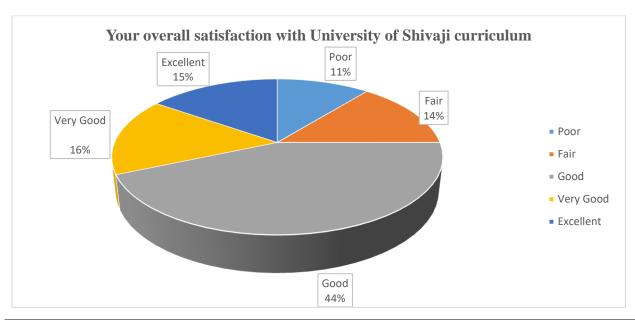

|                                                      |      |      |      | Very | Excellen |
|------------------------------------------------------|------|------|------|------|----------|
| Response                                             | Poor | Fair | Good | Good | t        |
| Your overall satisfaction with University of Shivaji |      |      |      |      |          |
| curriculum                                           | 75   | 98   | 301  | 112  | 106      |