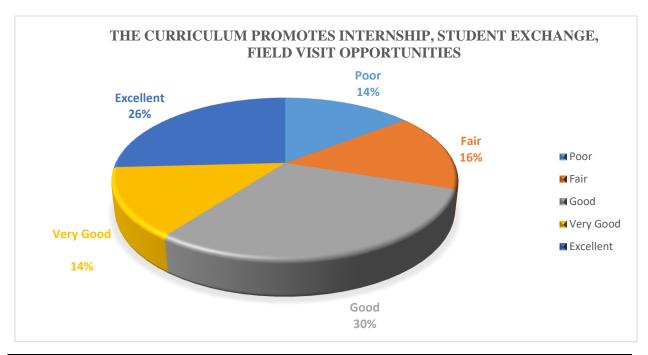

|                                             |      |      | Goo | Very | Excell |
|---------------------------------------------|------|------|-----|------|--------|
| Response                                    | Poor | Fair | d   | Good | ent    |
| The Curriculum promotes internship, student |      |      |     |      |        |
| exchange, field visit opportunities         | 100  | 109  | 208 | 96   | 179    |