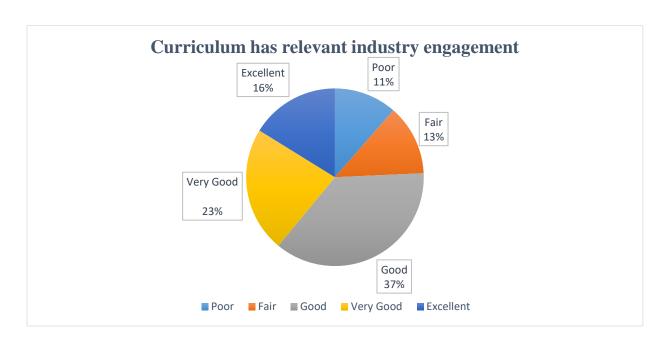

|                                  |      |      |      | Very |           |
|----------------------------------|------|------|------|------|-----------|
| Response                         | Poor | Fair | Good | Good | Excellent |
| Curriculum has relevant industry |      |      |      |      |           |
| engagement                       | 79   | 89   | 254  | 158  | 112       |