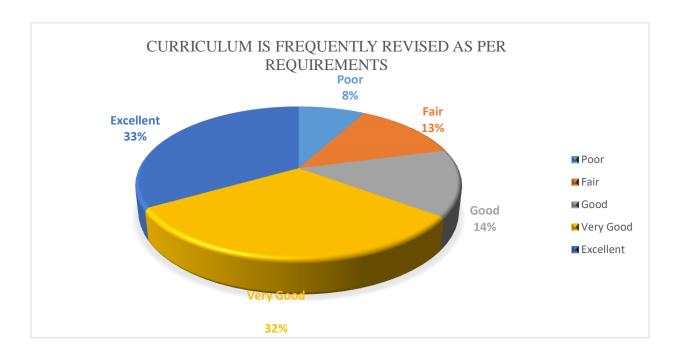

|                                                      |      |      |      | Very |           |
|------------------------------------------------------|------|------|------|------|-----------|
| Response                                             | Poor | Fair | Good | Good | Excellent |
| Curriculum is frequently revised as per requirements | 55   | 90   | 98   | 219  | 230       |