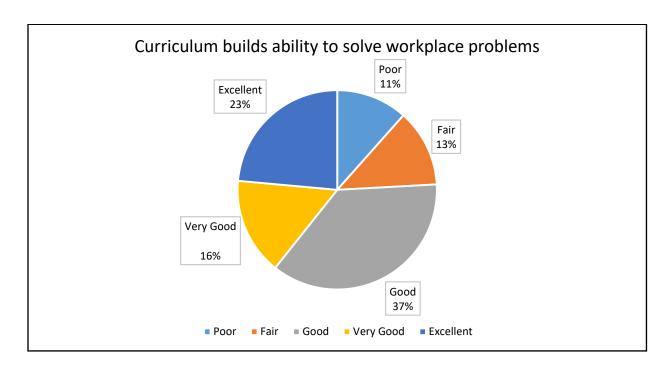

|                                                       |      |      |      | Very |           |
|-------------------------------------------------------|------|------|------|------|-----------|
| Response                                              | Poor | Fair | Good | Good | Excellent |
| Curriculum builds ability to solve workplace problems | 80   | 87   | 253  | 109  | 163       |