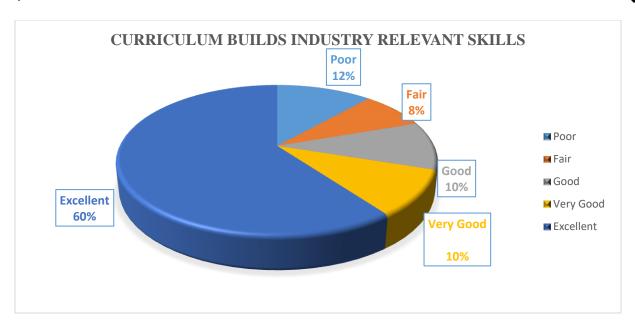

| Response                                   | Poor | Fair | Good | Very<br>Good | Excellent |
|--------------------------------------------|------|------|------|--------------|-----------|
| Curriculum builds industry relevant skills | 80   | 56   | 72   | 68           | 416       |