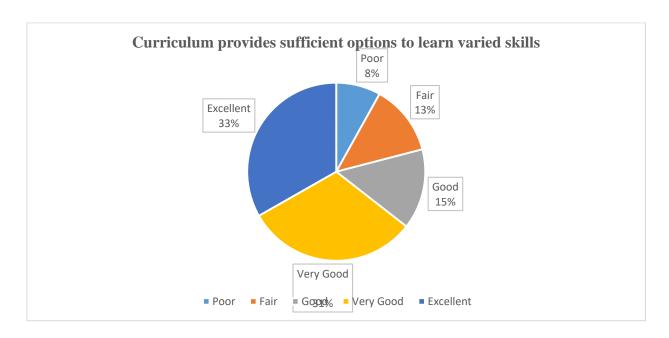

| Response                                               | Poo<br>r | Fai<br>r | Goo<br>d | Very<br>Goo<br>d | Excellen t |
|--------------------------------------------------------|----------|----------|----------|------------------|------------|
| Curriculum provides sufficient options to learn varied |          |          |          |                  |            |
| skills                                                 | 56       | 89       | 101      | 216              | 230        |