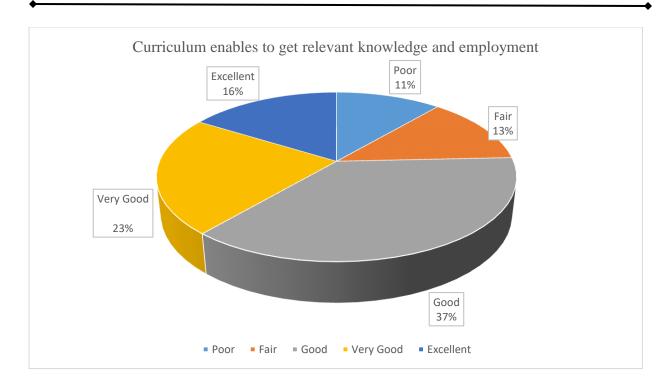

|                                                  |      |      | Goo | Very | Excell |
|--------------------------------------------------|------|------|-----|------|--------|
| Response                                         | Poor | Fair | d   | Good | ent    |
| Curriculum enables to get relevant knowledge and |      |      |     |      |        |
| employment                                       | 78   | 90   | 256 | 156  | 112    |