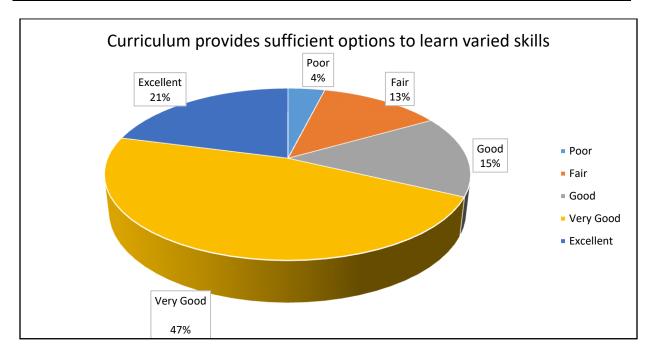

| Response                                                      | Poor | Fair | Good | Very<br>Good | Excellent |
|---------------------------------------------------------------|------|------|------|--------------|-----------|
| Curriculum provides sufficient options to learn varied skills | 26   | 86   | 103  | 315          | 140       |