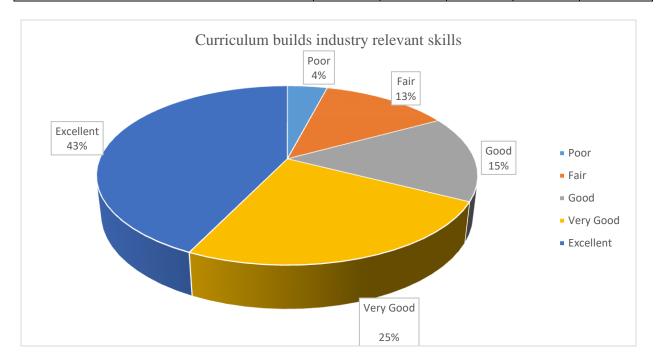

| Response                                   | Poor | Fair | Good | Very<br>Good | Excellent |
|--------------------------------------------|------|------|------|--------------|-----------|
| Curriculum builds industry relevant skills | 27   | 87   | 104  | 165          | 287       |