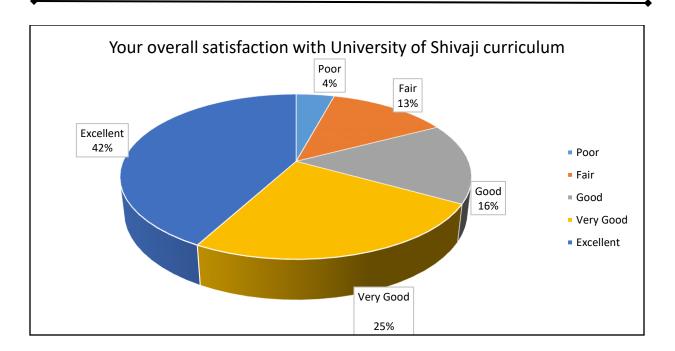

| Response                                                      | Poor |    | Fair | Good | Very<br>Good | Excellent |
|---------------------------------------------------------------|------|----|------|------|--------------|-----------|
| Your overall satisfaction with University of Shiva curriculum | iji  | 28 | 88   | 106  | 166          | 282       |