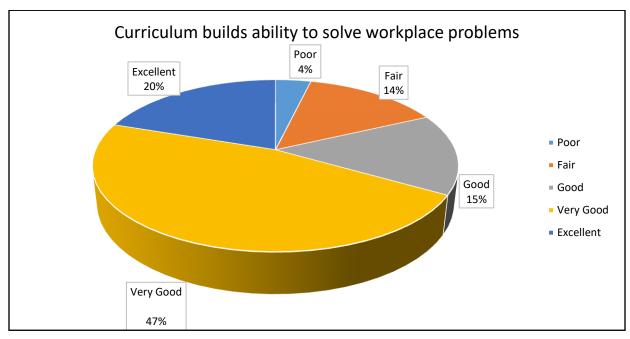

| Response                                     | Poor | Fair | Good | Very<br>Good | Excellent |
|----------------------------------------------|------|------|------|--------------|-----------|
| Curriculum builds ability to solve workplace | 25   | 96   | 102  | 314          | 133       |
| problems                                     |      |      |      |              |           |