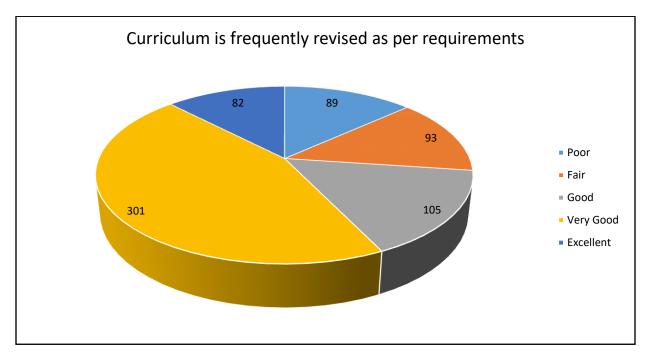

| Response                                | Poor | Fair | Good | Very | Excellent |
|-----------------------------------------|------|------|------|------|-----------|
|                                         |      |      |      | Good |           |
| Curriculum is frequently revised as per | 89   | 93   | 105  | 301  | 82        |
| requirements                            |      |      |      |      |           |