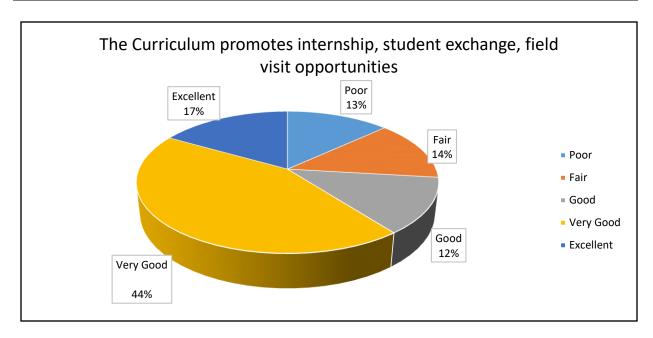

| Response                                                                        | Poor | Fair | Good | Very Good | Excellent |
|---------------------------------------------------------------------------------|------|------|------|-----------|-----------|
| The Curriculum promotes internship, student exchange, field visit opportunities | 88   | 92   | 85   | 293       | 112       |