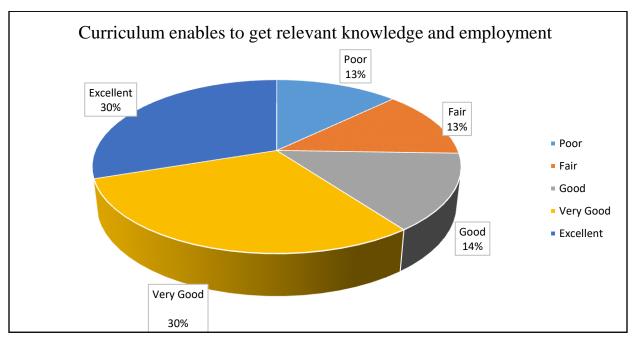

| Response                                         | Poor | Fair | Good | Very Good | Excellent |
|--------------------------------------------------|------|------|------|-----------|-----------|
| Curriculum enables to get relevant knowledge and | 86   | 85   | 96   | 201       | 202       |
| employment                                       |      |      |      |           |           |