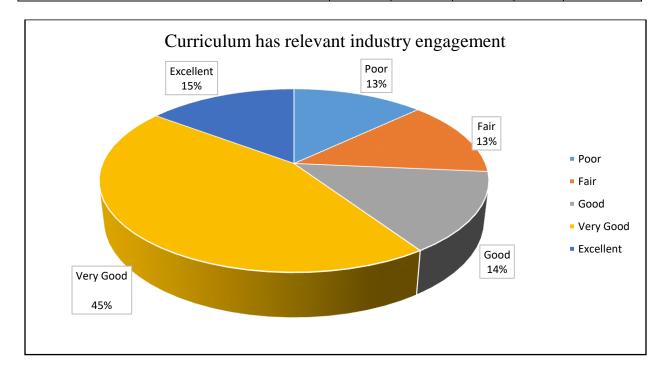

| Response                                    | Poor | Fair | Good | Very<br>Good | Excellent |
|---------------------------------------------|------|------|------|--------------|-----------|
| Curriculum has relevant industry engagement | 87   | 90   | 95   | 299          | 99        |