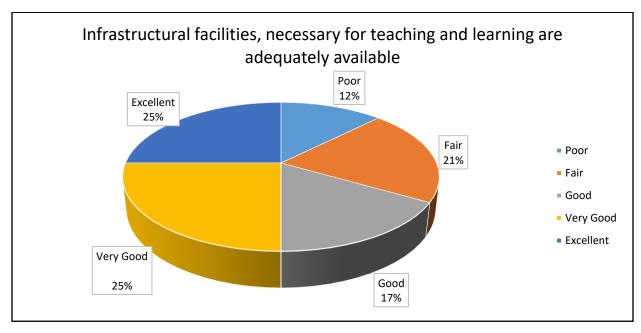

| Response                                                                                 | Poor | Fair | Good | Very<br>Good | Excellent |
|------------------------------------------------------------------------------------------|------|------|------|--------------|-----------|
| Infrastructural facilities, necessary for teaching and learning are adequately available | 3    | 5    | 4    | 6            | 6         |