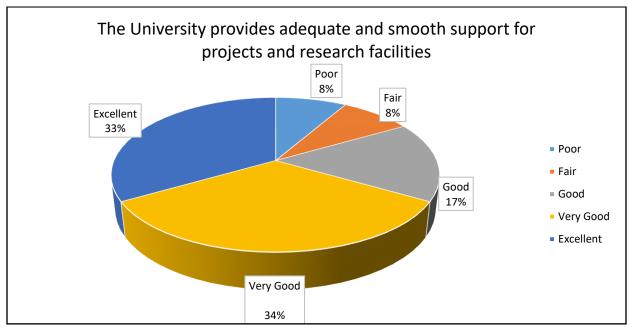

| Poor | Fair | Good | Very<br>Good | Excellent |
|------|------|------|--------------|-----------|
| 2    | 4    | 4    | 6            | 8         |
|      | 2    | 2 4  | 2 4 4        |           |

| Response                                                | Poor | Fair | Good | Very | Excellent |
|---------------------------------------------------------|------|------|------|------|-----------|
|                                                         |      |      |      | Good |           |
| The University provides adequate and smooth support for | 2    | 2    | 4    | 8    | 8         |
| projects and research facilities                        |      |      |      |      |           |