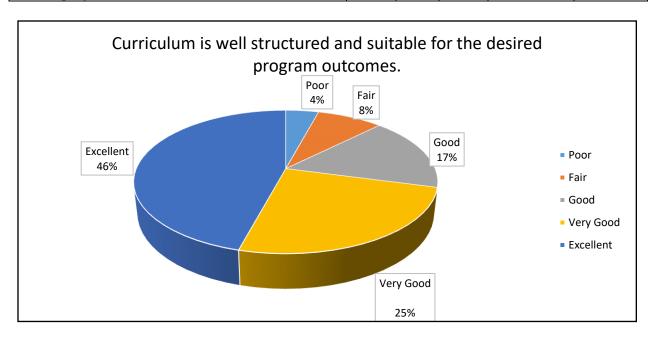

| Response                                           | Poor | Fair | Good | Very Good | Excellent |
|----------------------------------------------------|------|------|------|-----------|-----------|
| Curriculum is well structured and suitable for the | 1    | 2    | 4    | 6         | 11        |
| desired program outcomes.                          |      |      |      |           |           |