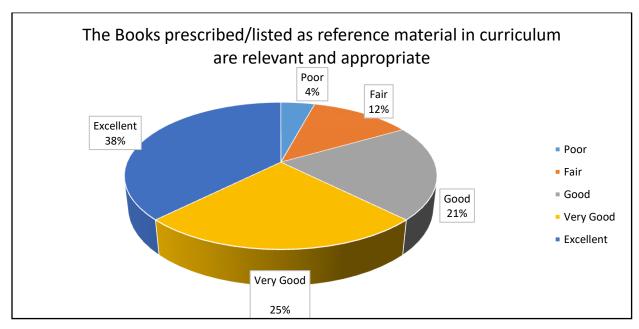

| The curriculum has good balance between | 2 | 4 | 4 | 6 | 8 |
|-----------------------------------------|---|---|---|---|---|
| theory and application                  |   |   |   |   |   |

| Response                                             | Poor | Fair | Good | Very<br>Good | Excellent |
|------------------------------------------------------|------|------|------|--------------|-----------|
| The Books prescribed/listed as reference material in | 1    | 3    | 5    | 6            | 9         |
| curriculum are relevant and appropriate              |      |      |      |              |           |