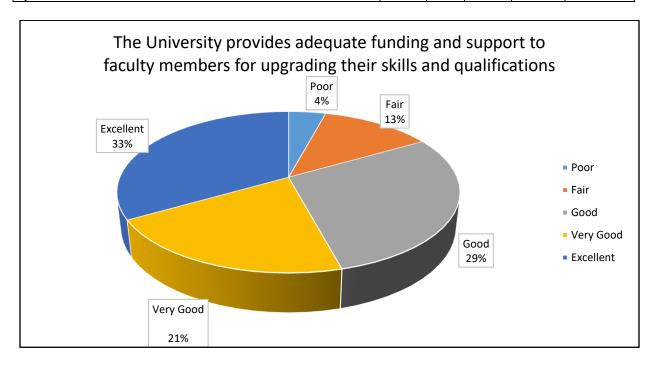

| Response                                       | Poor | Fair | Good | Very Good | Excellent |
|------------------------------------------------|------|------|------|-----------|-----------|
|                                                |      |      |      |           |           |
| The University provides adequate funding and   | 2    | 4    | 3    | 7         | 8         |
| support to faculty members for upgrading their |      |      |      |           |           |
| skills and qualifications                      |      |      |      |           |           |

| Response                                                | Poor | Fair | Good | Very<br>Good | Excellent |
|---------------------------------------------------------|------|------|------|--------------|-----------|
| The University provides adequate funding and support to | 1    | 3    | 7    | 5            | 8         |

faculty members for upgrading their skills and qualifications