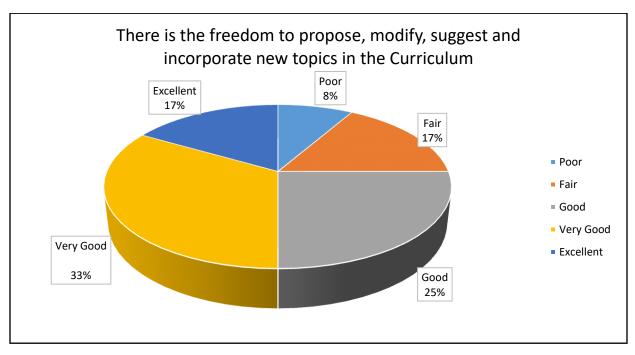

| Response                                             | Poor | Fair | Good | Very | Excellent |
|------------------------------------------------------|------|------|------|------|-----------|
|                                                      |      |      |      | Good |           |
| There is the freedom to propose, modify, suggest and | 2    | 4    | 6    | 8    | 4         |
| incorporate new topics in the Curriculum             |      |      |      |      |           |