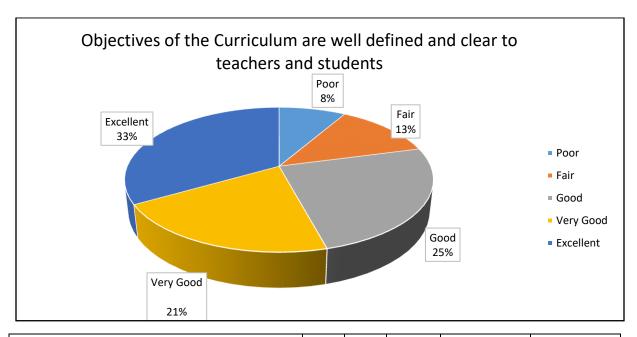

| Response                                                   | Poor | Fair | Good | Very | Excellent |
|------------------------------------------------------------|------|------|------|------|-----------|
|                                                            |      |      |      | Good |           |
| Objectives of the Curriculum are well defined and clear to | 2    | 3    | 6    | 5    | 8         |
| teachers and students                                      |      |      |      |      |           |