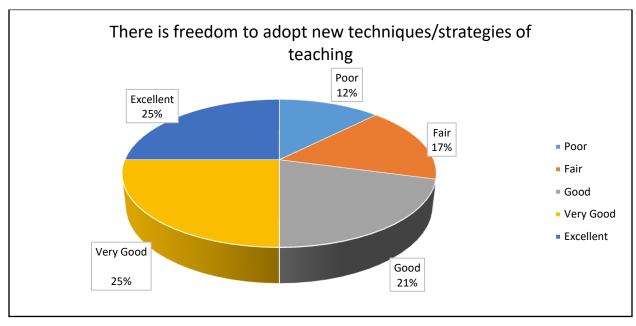

| Response                                                        | Poor | Fair | Good | Very<br>Good | Excellent |
|-----------------------------------------------------------------|------|------|------|--------------|-----------|
| There is freedom to adopt new techniques/strategies of teaching | 3    | 4    | 5    | 6            | 6         |