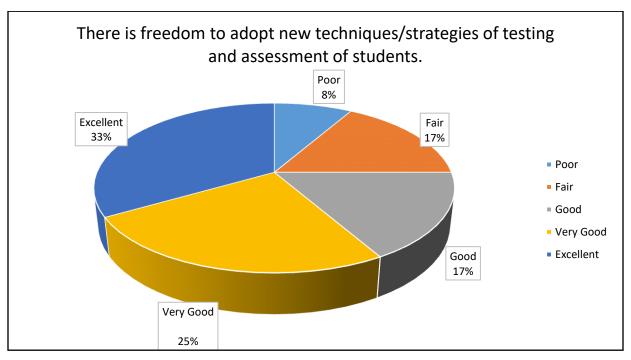

| Response                                                        | Poor | Fair | Good | Very<br>Good | Excellent |
|-----------------------------------------------------------------|------|------|------|--------------|-----------|
| There is freedom to adopt new techniques/strategies of teaching | 3    | 4    | 5    | 6            | 6         |