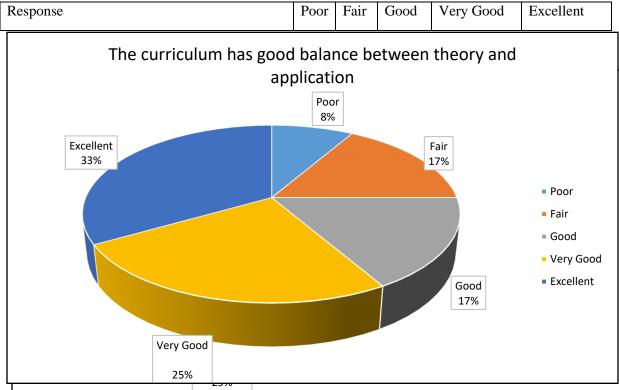

| The curriculum has good balance between | 2 | 4 | 4 | 6 | 8 |
|-----------------------------------------|---|---|---|---|---|
| theory and application                  |   |   |   |   |   |

| Response                                             | Poor | Fair | Good | Very<br>Good | Excellent |
|------------------------------------------------------|------|------|------|--------------|-----------|
| The Books prescribed/listed as reference material in | 1    | 3    | 5    | 6            | 9         |
| curriculum are relevant and appropriate              |      |      |      |              |           |