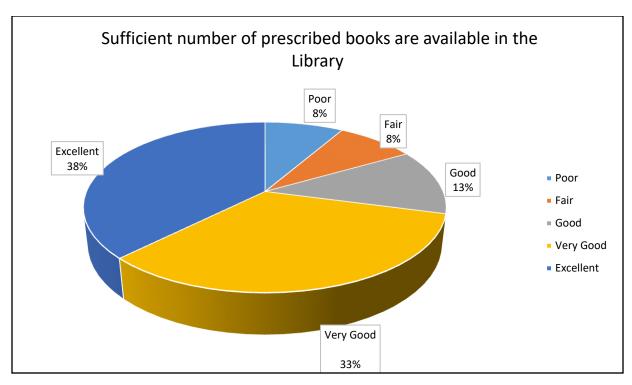

| Response                                  | Poor | Fair | Good | Very Good | Excellent |
|-------------------------------------------|------|------|------|-----------|-----------|
|                                           |      |      |      |           |           |
| Sufficient number of prescribed books are | 2    | 2    | 3    | 8         | 9         |
| available in the Library                  |      |      |      |           |           |