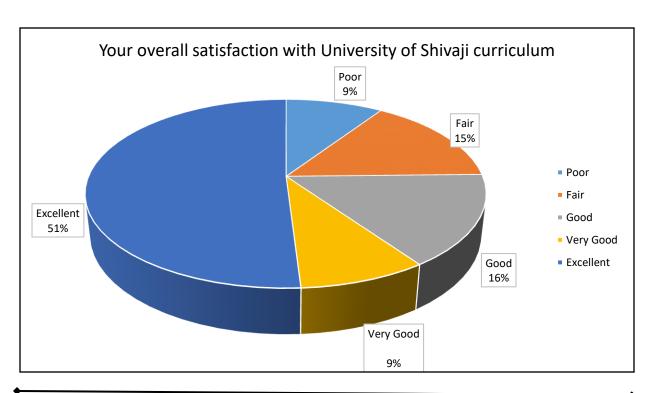

| Response                                                        | Poor | Fair | Good | Very<br>Good | Excellent |
|-----------------------------------------------------------------|------|------|------|--------------|-----------|
| Your overall satisfaction with University of Shivaji curriculum | 62   | 102  | 104  | 58           | 339       |