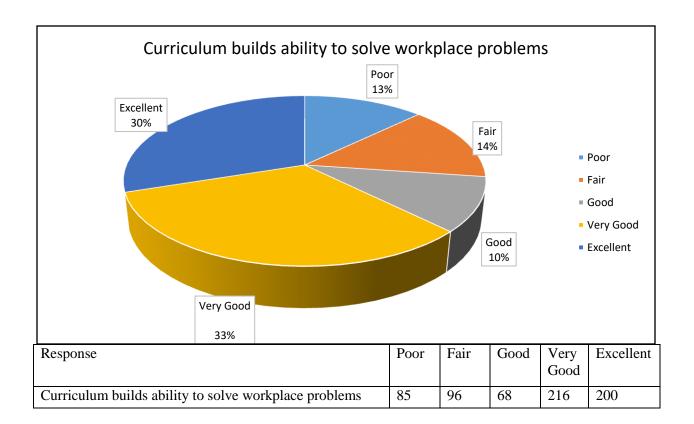

----------|
| Curriculum enables to get relevant knowledge and employment | 86   | 101  | 195  | 100       | 183       |



| Response                                    | Poor | Fair | Good | Very Good | Excellent |
|---------------------------------------------|------|------|------|-----------|-----------|
| Curriculum has relevant industry engagement | 71   | 105  | 104  | 201       | 184       |

| Response | Poor | Fair | Good | Very Good | Excellent |
|----------|------|------|------|-----------|-----------|
|          |      |      |      |           |           |





| Curriculum is frequently revised as per | 58 | 102 | 62 | 104 | 339 |
|-----------------------------------------|----|-----|----|-----|-----|
| requirements                            |    |     |    |     |     |





| Response                                               |            | Poor             | Fair        | Goo | od Very<br>Good |                                    |
|--------------------------------------------------------|------------|------------------|-------------|-----|-----------------|------------------------------------|
| Excellent 47%                                          | Poor<br>4% | Very Good<br>16% | Fair<br>30% | d   |                 | Poor Fair Good Very Good Excellent |
| Curriculum provides sufficient options to learn skills | varieu     | 78               | 80          | 201 | 104             | 202                                |
| Response                                               | Poor       | Fair             | Goo         | d   | Very<br>Good    | Exc