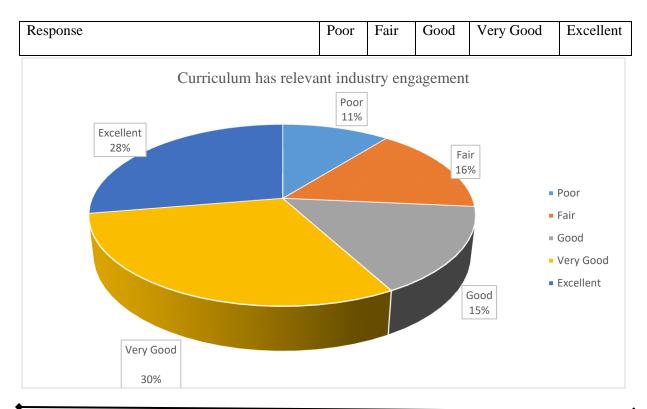

| Response                                    | Poor | Fair | Good | Very Good | Excellent |
|---------------------------------------------|------|------|------|-----------|-----------|
| Curriculum has relevant industry engagement | 71   | 105  | 104  | 201       | 184       |