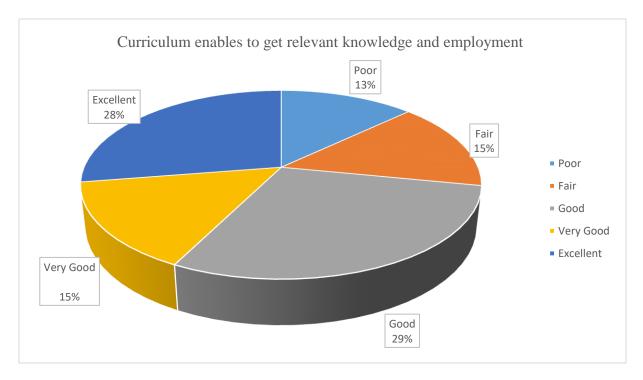

## ALUMNI FEEDBACK REPORT 2019-20

| Response                                                    | Poor | Fair | Good | Very Good | Excellent |
|-------------------------------------------------------------|------|------|------|-----------|-----------|
| Curriculum enables to get relevant knowledge and employment | 86   | 101  | 195  | 100       | 183       |