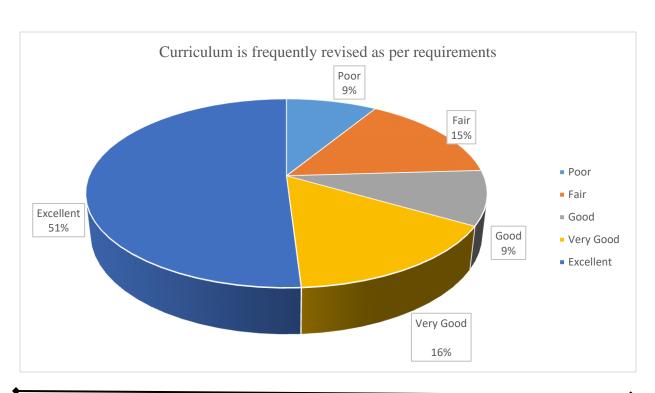

| Response | Poor | Fair | Good | Very Good | Excellent |
|----------|------|------|------|-----------|-----------|
|          |      |      |      |           |           |

| Curriculum is frequently revised as per | 58 | 102 | 62 | 104 | 339 |
|-----------------------------------------|----|-----|----|-----|-----|
| requirements                            |    |     |    |     |     |