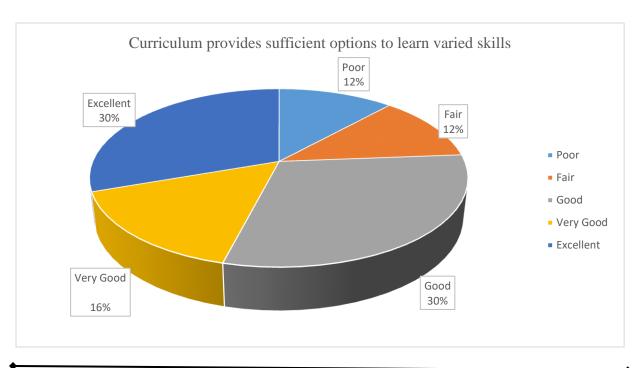

| Response                                               |            | Poor             | Fair        | Goo | od Very<br>Good |                                    |
|--------------------------------------------------------|------------|------------------|-------------|-----|-----------------|------------------------------------|
| Excellent 47%                                          | Poor<br>4% | Very Good<br>16% | Fair<br>30% | d   |                 | Poor Fair Good Very Good Excellent |
| Curriculum provides sufficient options to learn skills | varieu     | 78               | 80          | 201 | 104             | 202                                |
| Response                                               | Poor       | Fair             | Goo         | d   | Very<br>Good    | Excellent                          |
| Curriculum builds industry relevant skills             | 28         | 200              | 20          |     | 104             | 313                                |