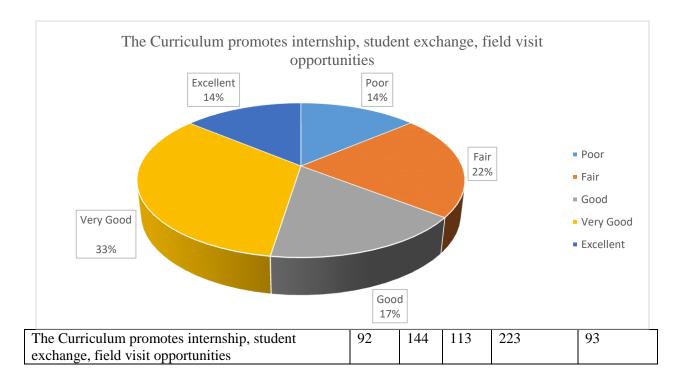

EPORT 2019-20

| Response                                                    | Poor | Fair | Good | Very Good | Excellent |
|-------------------------------------------------------------|------|------|------|-----------|-----------|
| Curriculum enables to get relevant knowledge and employment | 86   | 101  | 195  | 100       | 183       |



| Response                                    | Poor | Fair | Good | Very Good | Excellent |
|---------------------------------------------|------|------|------|-----------|-----------|
| Curriculum has relevant industry engagement | 71   | 105  | 104  | 201       | 184       |

| Response | Poor | Fair | Good | Very Good | Excellent |
|----------|------|------|------|-----------|-----------|
|          |      |      |      |           |           |





| Curriculum is frequently revised as per | 58 | 102 | 62 | 104 | 339 |
|-----------------------------------------|----|-----|----|-----|-----|
| requirements                            |    |     |    |     |     |





| Response                                               |            | Poor             | Fair        | Goo | od Very<br>Good |                                    |
|--------------------------------------------------------|------------|------------------|-------------|-----|-----------------|------------------------------------|
| Excellent 47%                                          | Poor<br>4% | Very Good<br>16% | Fair<br>30% | d   |                 | Poor Fair Good Very Good Excellent |
| Curriculum provides sufficient options to learn skills | varieu     | 78