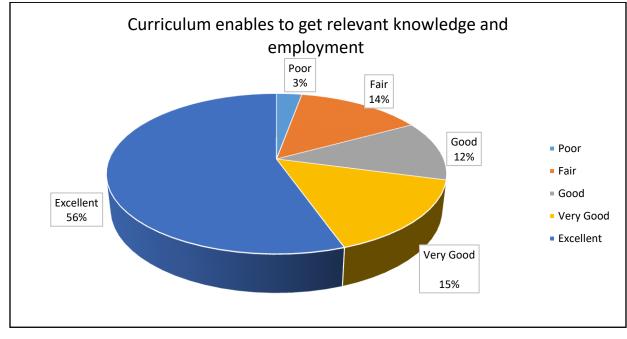

| Response                                                    | Poor | Fair | Good | Very<br>Good | Excellent |
|-------------------------------------------------------------|------|------|------|--------------|-----------|
| Curriculum enables to get relevant knowledge and employment | 19   | 94   | 80   | 102          | 367       |