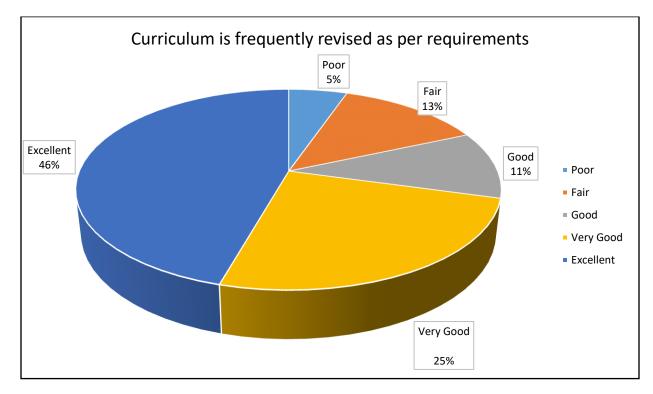

| Response                                             | Poor | Fair | Good | Very<br>Good | Excellent |
|------------------------------------------------------|------|------|------|--------------|-----------|
| Curriculum is frequently revised as per requirements | 35   | 87   | 72   | 166          | 302       |