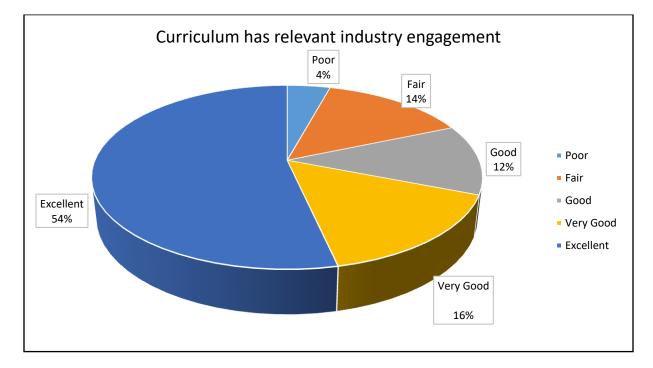

| Response                                    | Poor | Fair | Good | Very Good | Excellent |
|---------------------------------------------|------|------|------|-----------|-----------|
| Curriculum has relevant industry engagement | 28   | 95   | 82   | 103       | 354       |