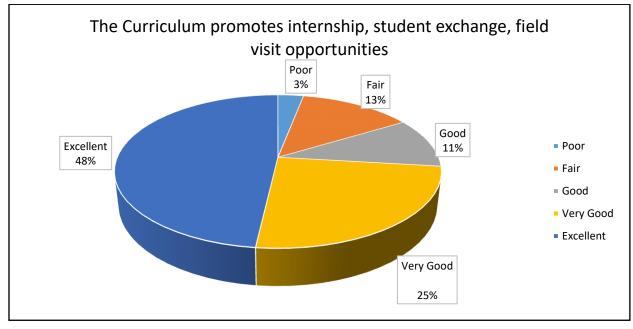

| Response                                                                        | Poor | Fair | Good | Very Good | Excellent |
|---------------------------------------------------------------------------------|------|------|------|-----------|-----------|
| The Curriculum promotes internship, student exchange, field visit opportunities | 20   | 88   | 70   | 165       | 319       |
| exchange, nero visit opportunities                                              |      |      |      |           |           |