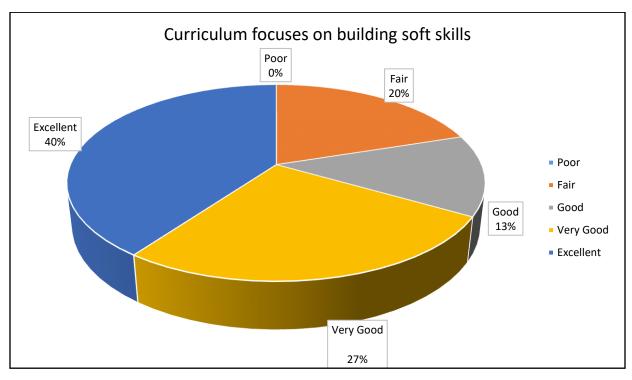

| Response                                   | Poor | Fair | Good | Very Good | Excellent |
|--------------------------------------------|------|------|------|-----------|-----------|
| Curriculum focuses on building soft skills | 0    | 3    | 2    | 4         | 6         |