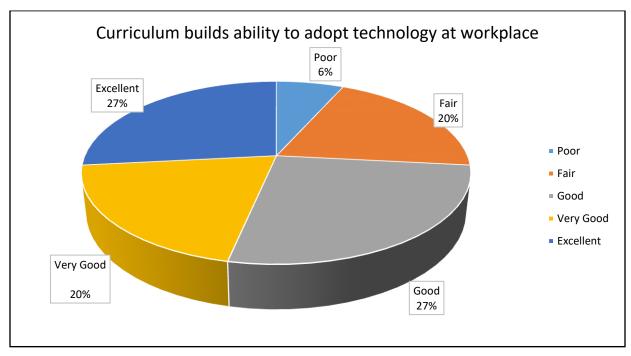

| Response                                                   | Poor | Fair | Good | Very<br>Good | Excellent |
|------------------------------------------------------------|------|------|------|--------------|-----------|
| Curriculum builds ability to adopt technology at workplace | 1    | 3    | 4    | 3            | 4         |