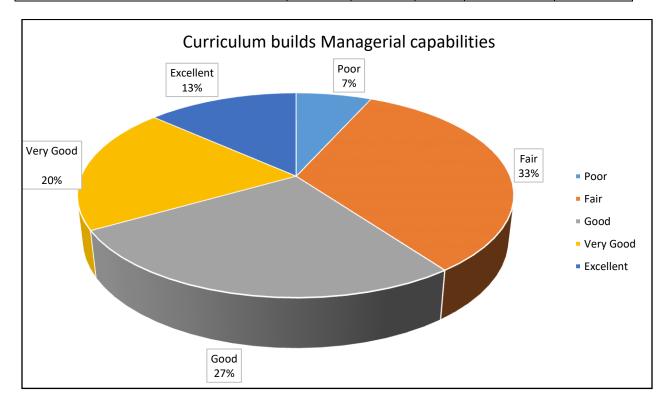

| Response                                  | Poor | Fair | Good | Very Good | Excellent |
|-------------------------------------------|------|------|------|-----------|-----------|
| Curriculum builds Managerial capabilities | 1    | 5    | 4    | 3         | 2         |