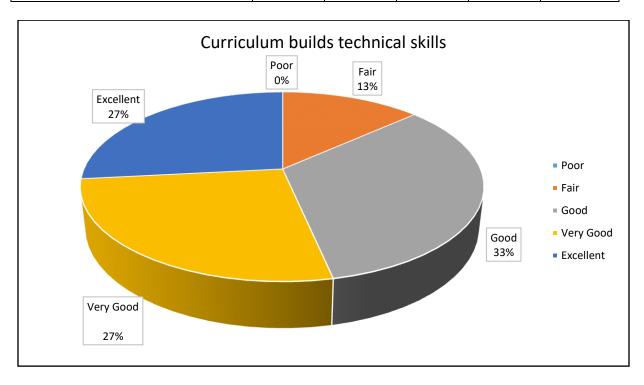

| Response                           | Poor | Fair | Good | Very<br>Good | Excellent |
|------------------------------------|------|------|------|--------------|-----------|
| Curriculum builds technical skills | 0    | 2    | 5    | 4            | 4         |