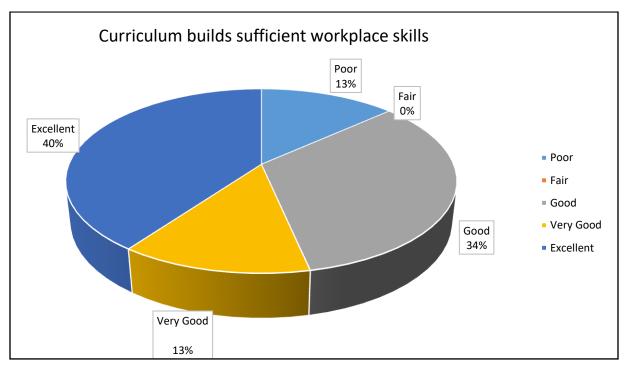

| Response                                      | Poor | Fair | Good | Very<br>Good | Excellent |
|-----------------------------------------------|------|------|------|--------------|-----------|
| Curriculum builds sufficient workplace skills | 2    | 0    | 5    | 2            | 6         |