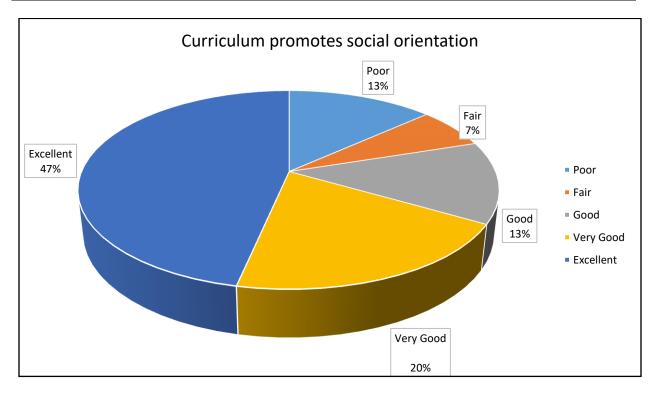

| Response                               | Poor | Fair | Good | Very Good | Excellent |
|----------------------------------------|------|------|------|-----------|-----------|
| Curriculum promotes social orientation | 2    | 1    | 2    | 3         | 7         |