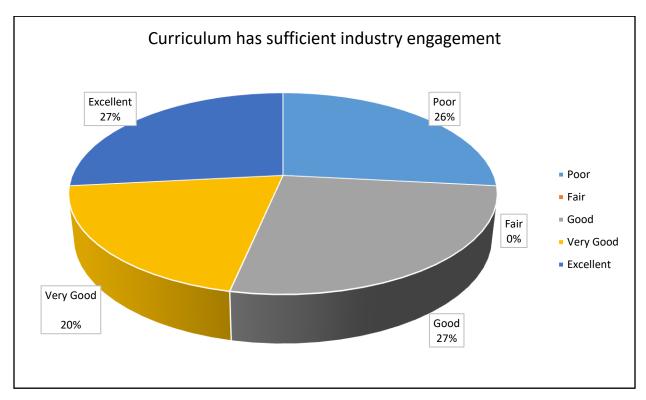

| Response                                      | Poor | Fair | Good | Very Good | Excellent |
|-----------------------------------------------|------|------|------|-----------|-----------|
| Curriculum has sufficient industry engagement | 4    | 0    | 4    | 3         | 4         |