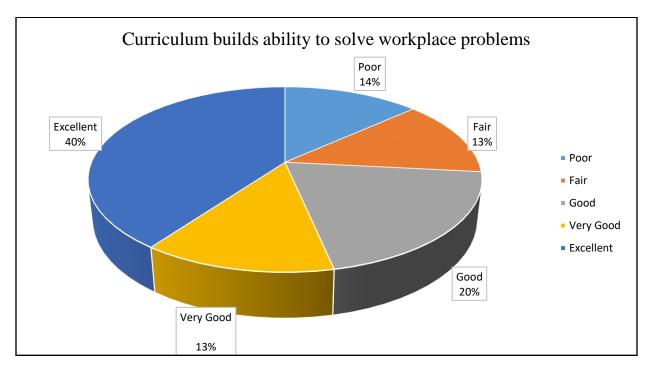

| Response                                              | Poor | Fair | Good | Very<br>Good | Excellent |
|-------------------------------------------------------|------|------|------|--------------|-----------|
| Curriculum builds ability to solve workplace problems | 2    | 2    | 3    | 2            | 6         |