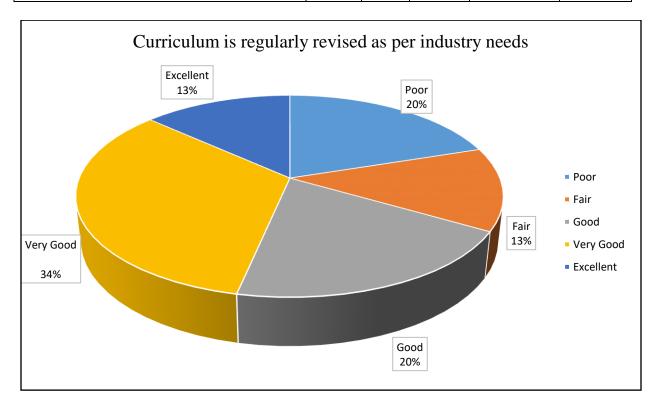

| Response                                        | Poor | Fair | Good | Very Good | Excellent |
|-------------------------------------------------|------|------|------|-----------|-----------|
| Curriculum is regularly revised as per industry | 3    | 2    | 3    | 5         | 2         |
| needs                                           |      |      |      |           |           |