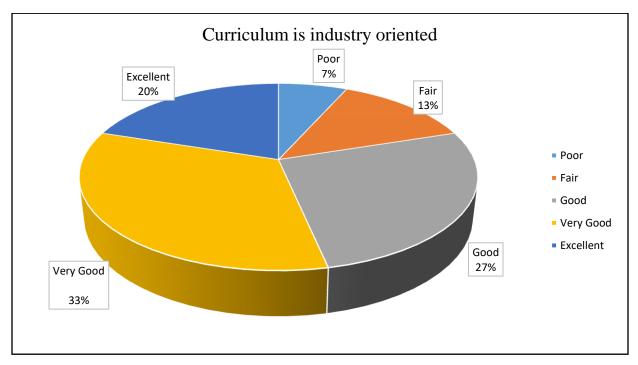

| Response                        | Poor | Fair | Good | Very Good | Excellent |
|---------------------------------|------|------|------|-----------|-----------|
| Curriculum is industry oriented | 1    | 2    | 4    | 5         | 3         |