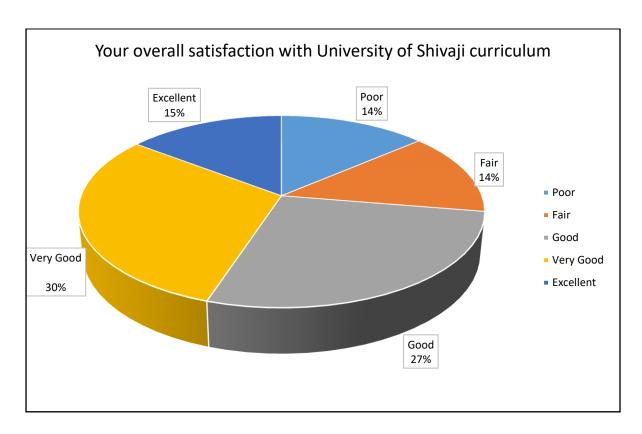

| Response                                                        | Poor | Fair | Good | Very<br>Good | Excellent |
|-----------------------------------------------------------------|------|------|------|--------------|-----------|
| Your overall satisfaction with University of Shivaji curriculum | 92   | 93   | 184  | 203          | 98        |