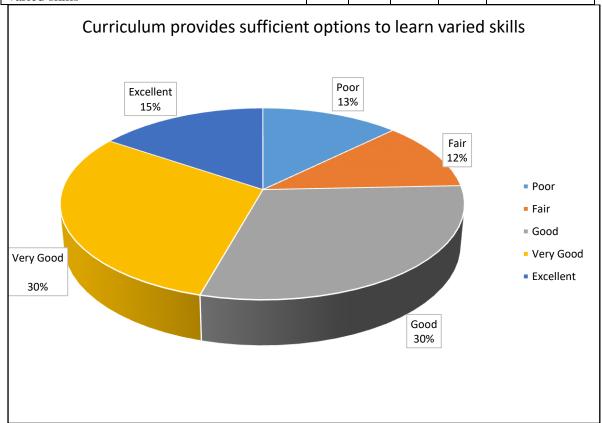

| Response                                        | Poor | Fair | Good | Very<br>Good | Excellent |
|-------------------------------------------------|------|------|------|--------------|-----------|
| Curriculum provides sufficient options to learn | 85   | 78   | 201  | 202          | 104       |
| varied skills                                   |      |      |      |              |           |