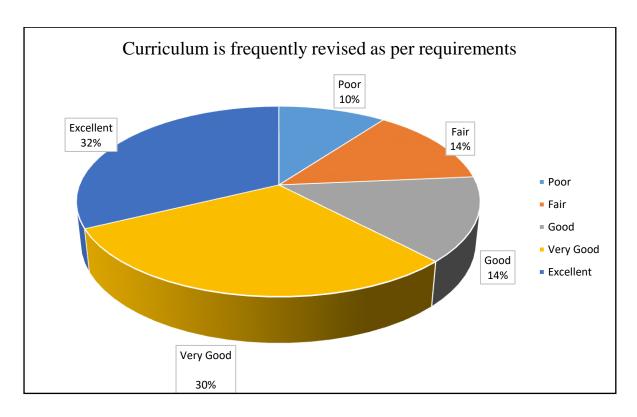

| Response                                             | Poor | Fair | Good | Very<br>Good | Excellent |
|------------------------------------------------------|------|------|------|--------------|-----------|
| Curriculum is frequently revised as per requirements | 68   | 90   | 96   | 200          | 216       |