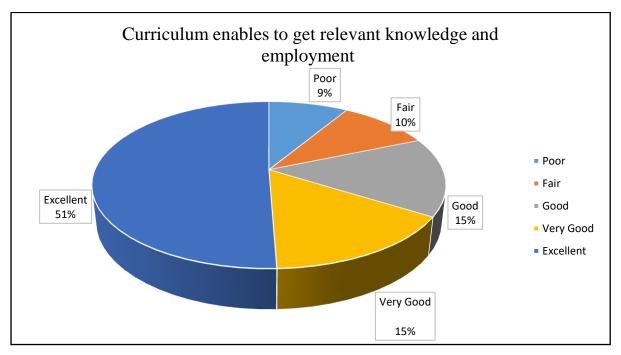

| Response                                         | Poor | Fair | Good | Very<br>Good | Excellent |
|--------------------------------------------------|------|------|------|--------------|-----------|
| Curriculum enables to get relevant knowledge and |      |      |      |              |           |
| employment                                       | 58   | 67   | 102  | 104          | 339       |