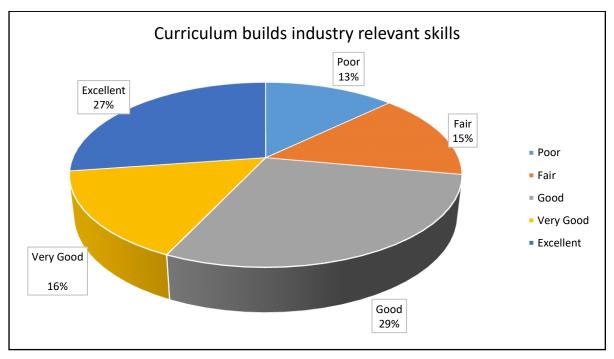

| Response                                   | Poor | Fair | Good | Very<br>Good | Excellent |
|--------------------------------------------|------|------|------|--------------|-----------|
| Curriculum builds industry relevant skills | 86   | 101  | 195  | 105          | 183       |