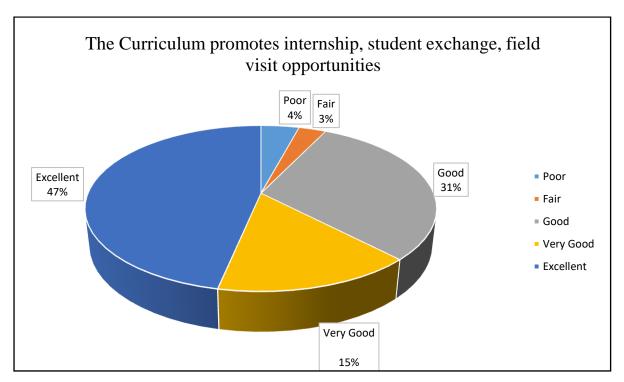

| Response                                    | Poor | Fair | Good | Very Good | Excellent |
|---------------------------------------------|------|------|------|-----------|-----------|
| The Curriculum promotes internship, student |      |      |      |           |           |
| exchange, field visit opportunities         | 28   | 20   | 205  | 104       | 313       |