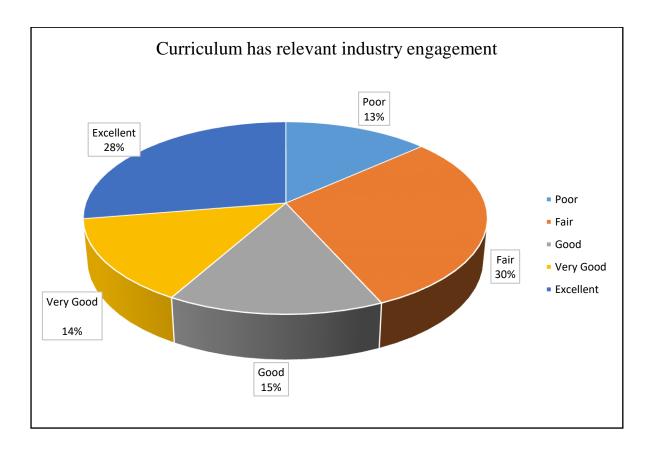

| Response                                    | Poor | Fair | Good | Very<br>Good | Excellent |
|---------------------------------------------|------|------|------|--------------|-----------|
| Curriculum has relevant industry engagement | 90   | 200  | 100  | 95           | 185       |