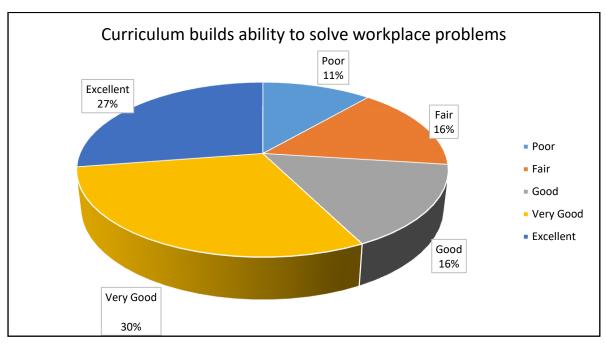

| Response                                              | Poor | Fair | Good | Very<br>Good | Excellent |
|-------------------------------------------------------|------|------|------|--------------|-----------|
| Curriculum builds ability to solve workplace problems | 76   | 105  | 104  | 201          | 184       |